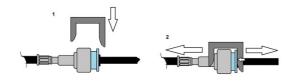

## **Fuel Line Disconnect Tool Set**

A comprehensive set of Laser fuel line disconnection tools offering coverage of most makes of vehicle in the British and European markets. The Laser 8615 provides the technician with all the fuel pipe disconnection tools in one convenient kit for the various snap connector style automotive fuel pipe connectors.

## **Additional Information**

- Applications covered include: Alfa Romeo, Audi, BMW, Chrysler, Citroen, Fiat, Ford, Lancia, Opel, Peugeot, Saab, Skoda, Vauxhall & Volkswagen.
- OEM No's include: VAG 6XO 201 511, PSA 1567.89/88/C4, Ford 310-137, Opel 818.568, Vauxhall 25313359 & CH-50637, MINI 13 0 250.
- Also features: Ford Focus heater hose removal tool & standard hose removal pliers, together with scarab quick connect tool for dual button style connectors.
- Presented in an EVA foam tray (38 x 140 x 397mm) convenient for user storage & limiting packaging waste.
- For individual tools please see Laser Part Nos. 6548, 6822, 7188, 7262, 7263, 7264, 7826, 7887 & 8398