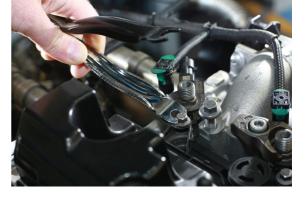

## **Fuel Line Disconnect Tool Set**

A comprehensive set of Laser fuel line disconnection tools offering coverage of most makes of vehicle in the British and European markets. The Laser 8615 provides the technician with all the fuel pipe disconnection tools in one convenient kit for the various snap connector style automotive fuel pipe connectors.

## **Additional Information**

- Applications covered include: Alfa Romeo, Audi, BMW, Chrysler, Citroen, Fiat, Ford, Lancia, Opel, Peugeot, Saab, Skoda, Vauxhall & Volkswagen.
- OEM No's include: VAG 6XO 201 511, PSA 1567.89/88/C4, Ford 310-137, Opel 818.568, Vauxhall 25313359 & CH-50637, MINI 13 0 250.
- Also features: Ford Focus heater hose removal tool & standard hose removal pliers, together with scarab quick connect tool for dual button style connectors.
- Presented in an EVA foam tray (38 x 140 x 397mm) convenient for user storage & limiting packaging waste.
- For individual tools please see Laser Part Nos. 6548, 6822, 7188, 7262, 7263, 7264, 7826, 7887 & 8398