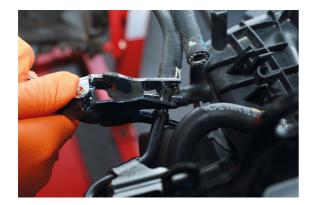

## **Fuel Line Disconnect Tool Set**

A comprehensive set of Laser fuel line disconnection tools offering coverage of most makes of vehicle in the British and European markets. The Laser 8615 provides the technician with all the fuel pipe disconnection tools in one convenient kit for the various snap connector style automotive fuel pipe connectors.

## **Additional Information**

- Applications covered include: Alfa Romeo, Audi, BMW, Chrysler, Citroen, Fiat, Ford, Lancia, Opel, Peugeot, Saab, Skoda, Vauxhall & Volkswagen.
- OEM No's include: VAG 6XO 201 511, PSA 1567.89/88/C4, Ford 310-137, Opel 818.568, Vauxhall 25313359 & CH-50637, MINI 13 0 250.
- Also features: Ford Focus heater hose removal tool & standard hose removal pliers, together with scarab quick connect tool for dual button style connectors.
- Presented in an EVA foam tray (38 x 140 x 397mm) convenient for user storage & limiting packaging waste.
- For individual tools please see Laser Part Nos. 6548, 6822, 7188, 7262, 7263, 7264, 7826, 7887 & 8398